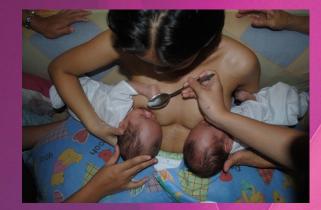

### Spoon dripping of EBM.

Spoon feeding EBM, the first taste.....

First acquaintance of EBM (Expressed Breastmilk)