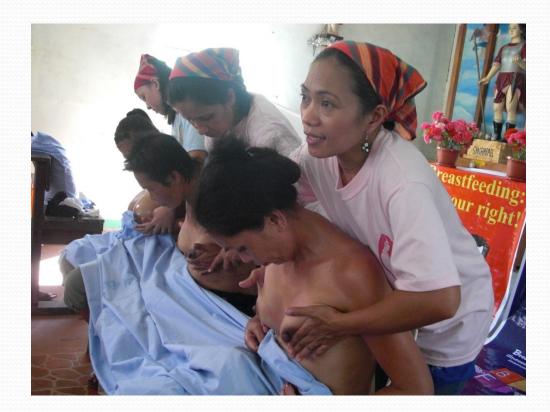

# Out winning each other in EBM skills to donate to PGH human milk bank to save a sick child.

The "Bayanihan" spirit- community collectiveness: five moms helping a determined bottle feeding mom to be transformed as breastfeeding mom/ factory worker. Intervention: donor's breastmilk and cross nursing.

## The Intervention:

ARUGAAN BREASTFEEDING COUNSELLING MANAGEMENT

#### ARUGAAN Lactation Massage Specialist

ARUGAAN Wetnurse with baby

ARUGAAN Breastfeeding Guru