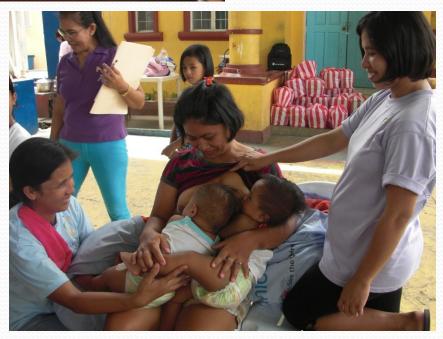

# Out winning each other in EBM skills to donate to PGH human milk bank to save a sick child.

The "Bayanihan" spirit- community collectiveness: five moms helping a determined bottle feeding mom to be transformed as breastfeeding mom/ factory worker. Intervention: donor's breastmilk and cross nursing.

### The Challenge: Grandma relactated to breastfeed abandoned

### twins by her teenage daughter

## The Intervention:

ARUGAAN BREASTFEEDING COUNSELLING MANAGEMENT