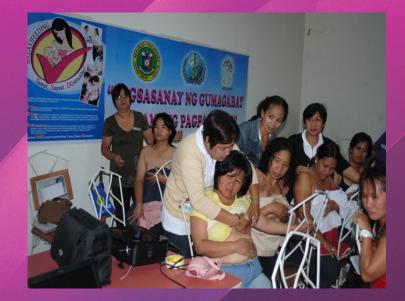

ation massage model



### borrow baby for wetnursing



### babywearing Maria Fe's baby







spoonfeeding with first taste of Donor's EBM



Maria Fe

Lactating

Participant

touched together

ZDDOCAD

as a model during lecture/ nteractive learning



learning and breastfeeding



#### hands on learning



listening to the Trainor (Lita)

debate ng grupo



Sonia, the Lactating Lola (Grandma) participant







### Massage Buddy Partner





## elaxing massage

### 'massage MÉ, massage YOU"





### follow me, says the Trainor



### self massage



stimulate lactatior



### Yes you can breastfeed Lola



#### Lola (Grandma) have loads of breastmilk



# Participant Rizalina, the lactating Lola (Grandma)

workshop sessior

## guided by the Trainor (Ines) 1<sup>st</sup> day training





massage by the Buddy partner



in the Hands-on Lactation Massage, in-house Practicum 2<sup>nd</sup> day Training





measuring with your fingertips accupoints lactation

## Start first with relaxing massage



### breast massage by the trainor

participants intently learning







Hola Lola! (Grandma) Breastmilk drips after massage

audience participants had the greatest surprise in their lives



# The 3<sup>rd</sup> Lola (Grandma) <u>participant lactating (Tess</u>) (closet wetnursing her apo while mom goes to work)

#### <u>serious learnei</u>





show and tel in massage skills

self-massage

### consultation



#### Buddy massage



### learning accupoints





### Guiding through with EBM

### coming up

## Lola (Grandma) empowered with breastmilk supply



### coming up

### Lo