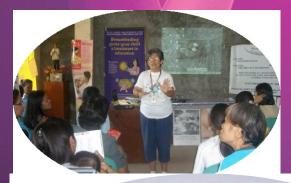

## Second Visit/ Encounter

The first hour learning session is an interactive breastfeeding recall through games and play

Demonstrating proper breastfeeding positions. Do's and Don'ts

Twin positioning

Hands-on is the most effective learning .