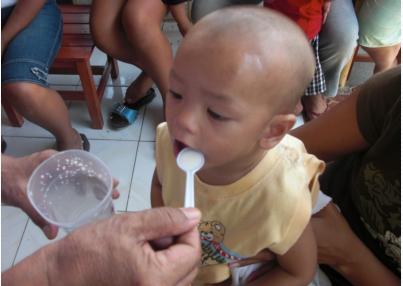

### Spoon dripping of EBM.

Spoon feeding EBM, the first taste.....

First acquaintance of EBM (Expressed Breastmilk)