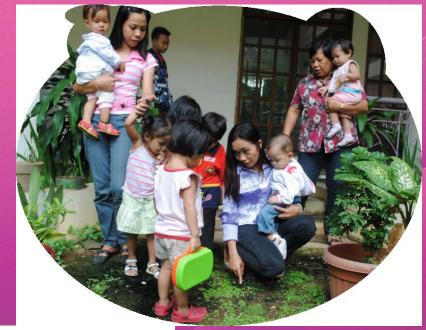

## Second Visit/ Encounter

The first hour learning session is an interactive breastfeeding recall through games and play

Demonstrating proper breastfeeding positions. Do's and Don'ts

Twin positioning

Hands-on is the most effective learning .

## Have confidence you've got loads of breastmilk.

Mobile creche nursery beside the mothers breastfeeding session.