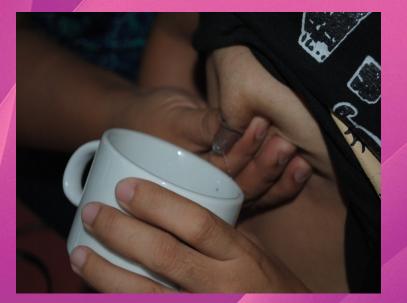

## EBMh-Expressed breastmilk by hand

# **Final Steps**

(Also, useful to test clogged ducts. But apply complete lactation massage steps thereafter.)

One finger point and press circular around the areola

Two fingers pressed together

Two fingers press and twist gently

Thumb and point fingers in letter C position, express breastmilk

Binay, Cancer Survivor-Peer Counselor

Seriously listening to the Training inputs Binay, Cancer Survivor Participant in bonnet

Cancer Survivor Participant Brought a model for the in-house Practicum, her breastfeeding (mixedfeeding) daughter