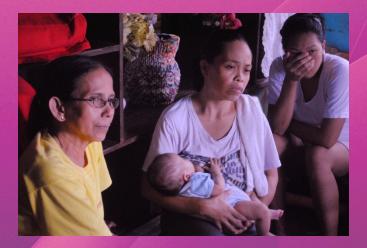

#### 153 moms give their babies Mead Johnson Milk Products

79 moms give Alaska Powdered Milk 25 moms give Am, Sugar water etc. ARUGAAN Wetnurse Catherine breastfed the malnourish baby from Talim Island, Rizal.

ARUGAAN Breastfeeding Guru Diana collected Expressed Breastmilk for his transition supply during Mom's Relactation process Breastfeeding is a learned behaviour.

The first hour of the session.....

**Breastfeeding Briefs** :