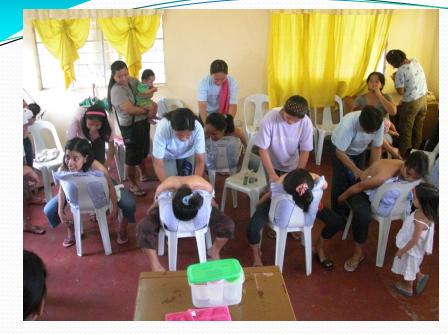

## Second Visit/ Encounter

The first hour learning session is an interactive breastfeeding recall through games and play

Demonstrating proper breastfeeding positions. Do's and Don'ts

Twin positioning

Hands-on is the most effective learning .

### • Special Lactation Massage Skills