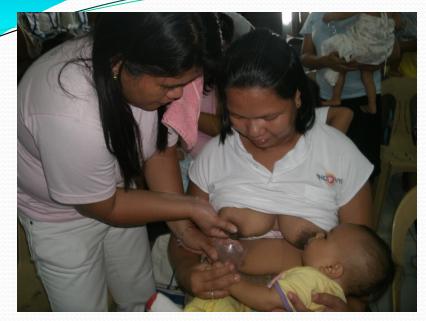

e "Bayanihan" spirit- community collectiveness: five moms helping a determined bottle feeding mom to be transformed as breastfeeding mom/ factory worker. Intervention: donor's breastmilk and cross nursing.



### The Challenge: Grandma relactated to breastfeed abandoned

### twins by her teenage daughter



## The Intervention:

ARUGAAN BREASTFEEDING COUNSELLING MANAGEMENT



#### ARUGAAN Lactation Massage Specialist

ARUGAAN Wetnurse with baby



ARUGAAN Breastfeeding Guru





### Adoptive breastfeeding



ARUGAAN Wetnurse Monica and baby breastfeeding for the first time

The wonders of lactation massage

### Spoon dripping of EBM.







Spoon feeding EBM, the first taste.....



First acquaintance of EBM (Expressed Breastmilk)



### Meet ARUGAAN'S Wetnursing Babies and Wetnurse Mom-



"Boy Busog"

"Boy Kulot"





"Baby Nissan"

Wetnurse Tinay





Express Delivery to PGH Human Milk Bank

STFEEDING







Breastfeed anytime, anywhere, we travel together.







### Appropriate, Accessible, Affordable Food for All





### Foods that heal, foods that nourish









### Micronutrient rich foods









"We have applied the yummy foods at home and integrated into the feeding program and joined in the recipe contest for the Nutrition Month."





Some cumbersome venues, sweltering heat, garbaged cramped space, noisy basketball courts, leaking roofs, along the road where trucks pass continuously and muddy paths.....









# 154 mother support groups formed







June 17- August 16, 2010 Relactation Wetnursing Journey of 51 ARUGAAN Lactation Experts

## Mabuhay! Long