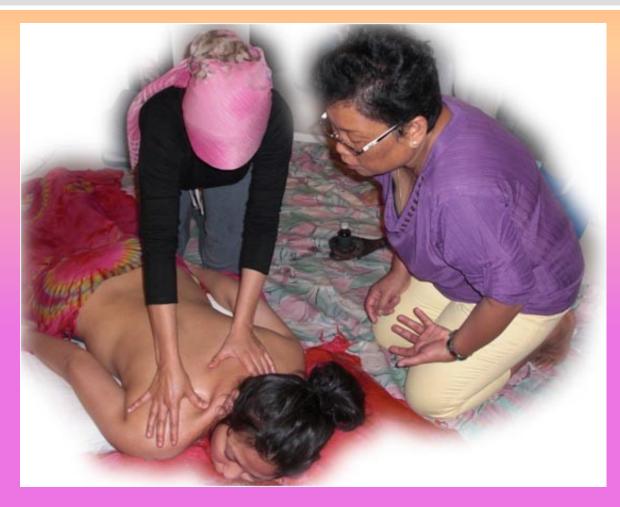

### • Special Lactation Massage Skills

## Learning proper accupoints to enhance lactation and handling sensitive breasts