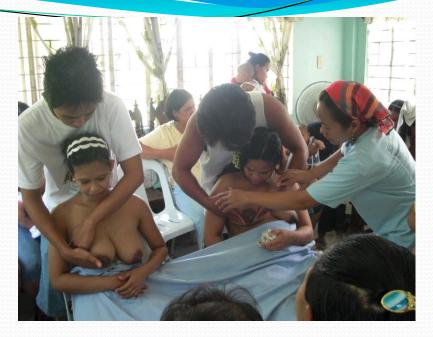

## EBMh-Expressed breastmilk by hand

## Hands-on demo has an impact in teaching how to's in breastfeeding technicalities

Early education imprints psychological preparedness in breastfeeding right.