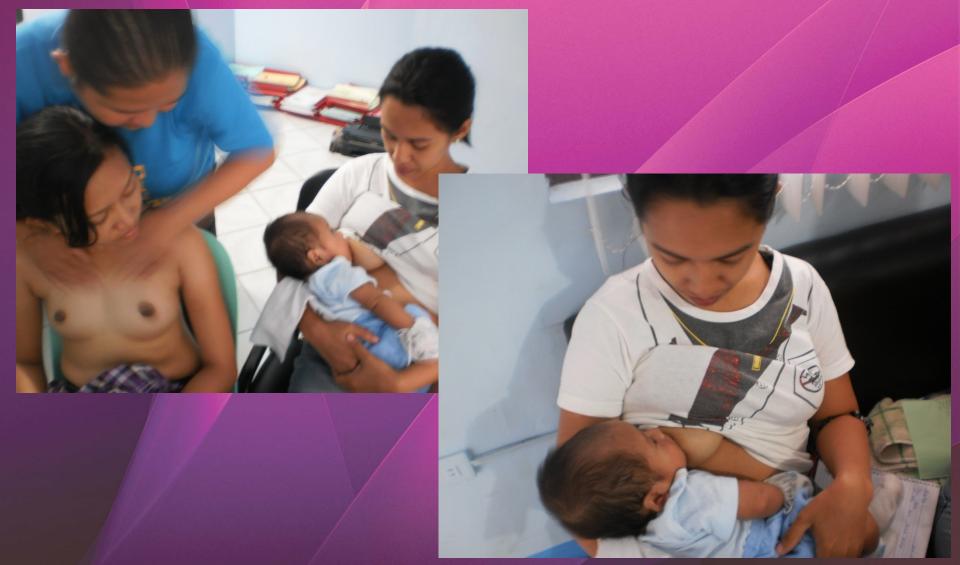

## Second Visit/ Encounter

The first hour learning session is an interactive breastfeeding recall through games and play

Demonstrating proper breastfeeding positions. Do's and Don'ts

Twin positioning

Hands-on is the most effective learning .

### • Special Lactation Massage Skills

## Learning proper accupoints to enhance lactation and handling sensitive breasts

### Different positions, different strokes for breastfeeding supply