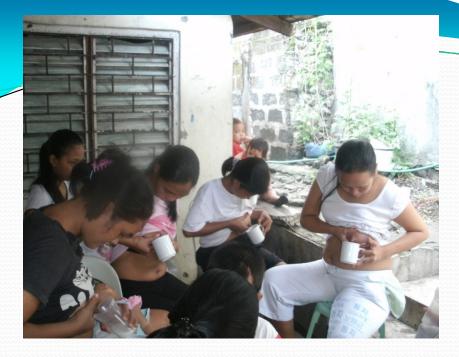

## EBMh-Expressed breastmilk by hand

## Hands-on demo has an impact in teaching how to's in breastfeeding technicalities

Early education imprints psychological preparedness in breastfeeding right.