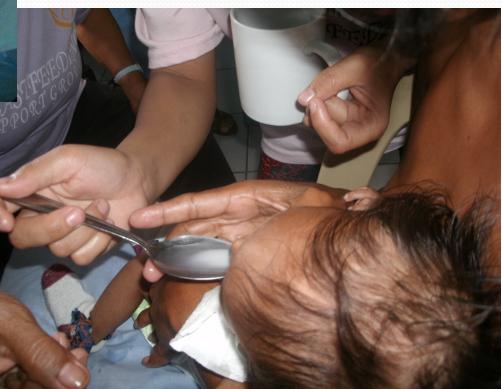

### Spoon dripping of EBM.

Spoon feeding EBM, the first taste.....

First acquaintance of EBM (Expressed Breastmilk)