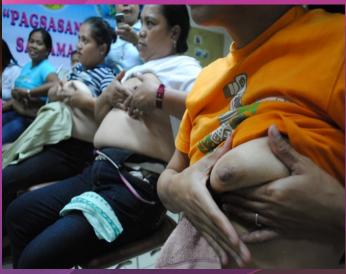

## **Accupressure Points**

# **Final Steps**

(Also, useful to test clogged ducts. But apply complete lactation massage steps thereafter.)

One finger point and press circular around the areola

Two fingers pressed together

Two fingers press and twist gently

Thumb and point fingers in letter C position, express breastmilk

Binay, Cancer Survivor-Peer Counselor

Seriously listening to the Training inputs Binay, Cancer Survivor Participant in bonnet

Cancer Survivor Participant Brought a model for the in-house Practicum, her breastfeeding (mixedfeeding) daughter