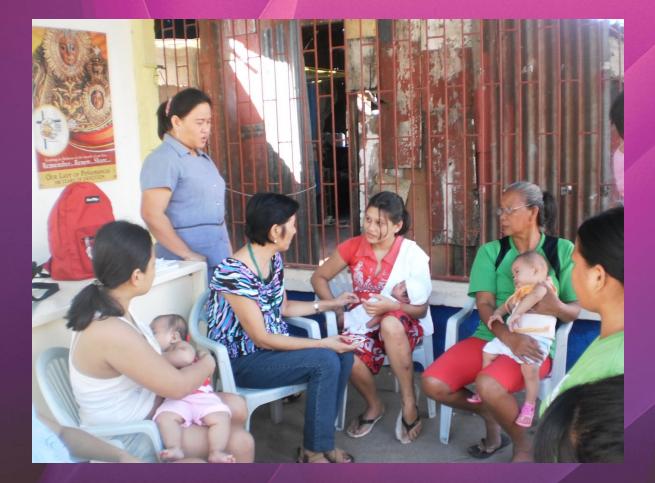

## Second Visit/ Encounter

The first hour learning session is an interactive breastfeeding recall through games and play

Demonstrating proper breastfeeding positions. Do's and Don'ts

Twin positioning

Hands-on is the most effective learning .

## Courtesy Call to the Brgy. Capt., Head Doctor or Head Nurse

## Introduction (Pagpapakilala at Layunin)