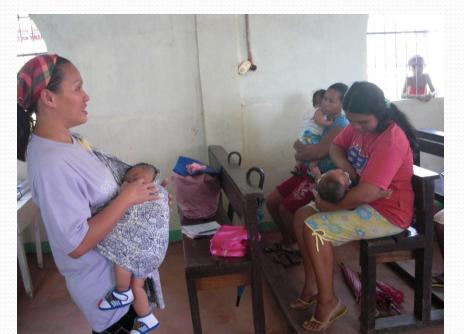

# Out winning each other in EBM skills to donate to PGH human milk bank to save a sick child.

The "Bayanihan" spirit- community collectiveness: five moms helping a determined bottle feeding mom to be transformed as breastfeeding mom/ factory worker. Intervention: donor's breastmilk and cross nursing.

### The Challenge: Grandma relactated to breastfeed abandoned

### twins by her teenage daughter

## The Intervention:

ARUGAAN BREASTFEEDING COUNSELLING MANAGEMENT