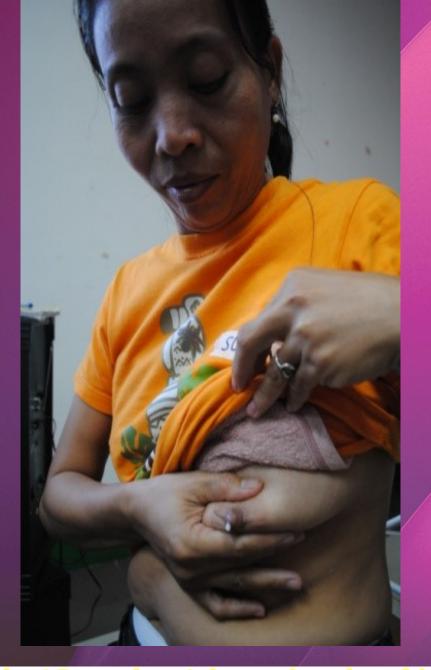

# **Final Steps**

(Also, useful to test clogged ducts. But apply complete lactation massage steps thereafter.)

One finger point and press circular around the areola

Two fingers pressed together

Two fingers press and twist gently

Thumb and point fingers in letter C position, express breastmilk

Binay, Cancer Survivor-Peer Counselor

Seriously listening to the Training inputs Binay, Cancer Survivor Participant in bonnet

Cancer Survivor Participant Brought a model for the in-house Practicum, her breastfeeding (mixedfeeding) daughter