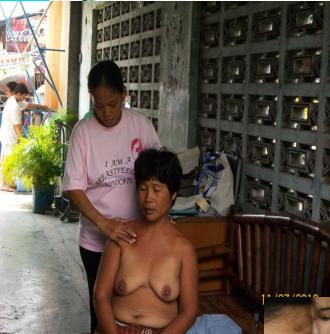

# Divine, Lactating Participant

Relaxing massage

### Massage the Trainor (Lita)