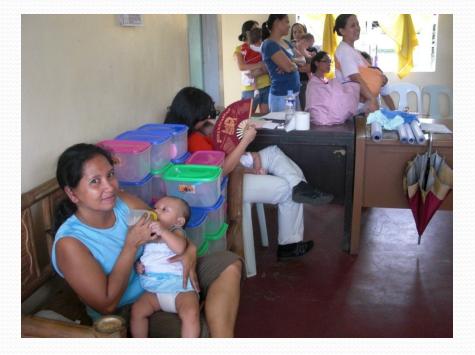

# 154 mother support groups formed

June 17- August 16, 2010 Relactation Wetnursing Journey of 51 ARUGAAN Lactation Experts