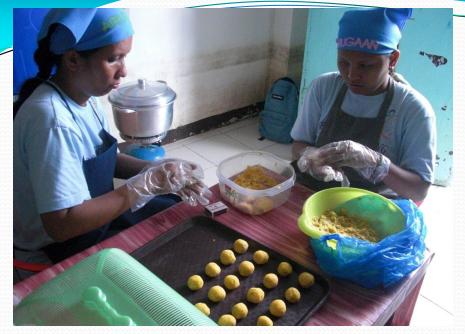

### Appropriate, Accessible, Affordable Food for All

### Foods that heal, foods that nourish

### Micronutrient rich foods

"We have applied the yummy foods at home and integrated into the feeding program and joined in the recipe contest for the Nutrition Month."

Some cumbersome venues, sweltering heat, garbaged cramped space, noisy basketball courts, leaking roofs, along the road where trucks pass continuously and muddy paths.....