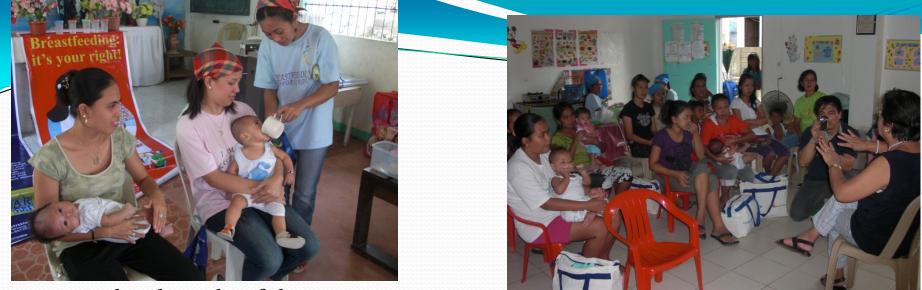

Benefits to the Mom

Benefits to the Baby

Benefits to the Country

Human Right: the right of the mom to breastfeed, the right of the baby to be breastfed

Doctor's testimony how her right was violated by th milk companies. Misleading information

propagated.

Milk Code Law violations on-going....

Wyeth-RITM project visits moms at home and supply 6 months S-26 Gold to the newly born in Cabuyao, Laguna and Muntinlupa.

Human Rights violation!!!

Milk Code/ E.O 51 Law violation!!!