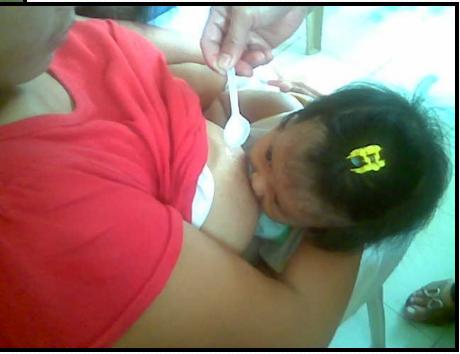

### Spoon dripping of EBM.

Spoon feeding EBM, the first taste.....

First acquaintance of EBM (Expressed Breastmilk)