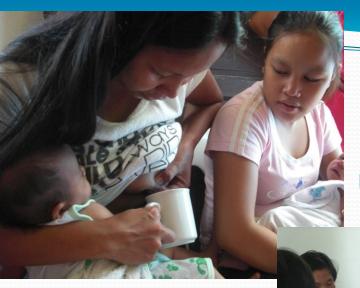

### Spoon dripping of EBM.

Spoon feeding EBM, the first taste.....

First acquaintance of EBM (Expressed Breastmilk)

### Meet ARUGAAN'S Wetnursing Babies and Wetnurse Mom-

"Boy Busog"

"Boy Kulot"

"Baby Nissan"

Wetnurse Tinay

Express Delivery to PGH Human Milk Bank

STFEEDING

Breastfeed anytime, anywhere, we travel together.