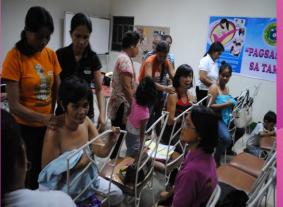

## Second Visit/ Encounter

The first hour learning session is an interactive breastfeeding recall through games and play

Demonstrating proper breastfeeding positions. Do's and Don'ts

Twin positioning

Hands-on is the most effective learning .

### Different positions, different strokes for breastfeeding supply