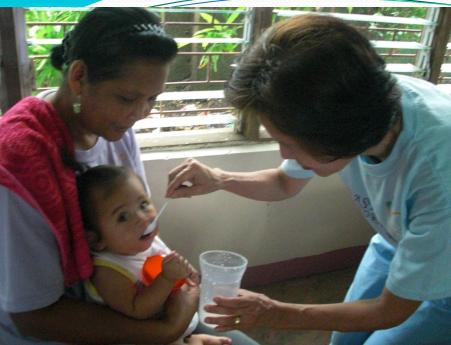

### Spoon dripping of EBM.

Spoon feeding EBM, the first taste.....

First acquaintance of EBM (Expressed Breastmilk)