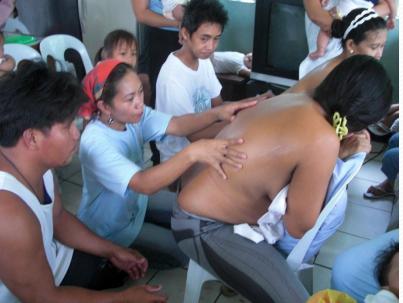

### Trained PCs in Taguig (Peer Counsellors)

Learn the How To's of massage strokes on heaviness or lightness

## shoulder

# back massage shoulder massage