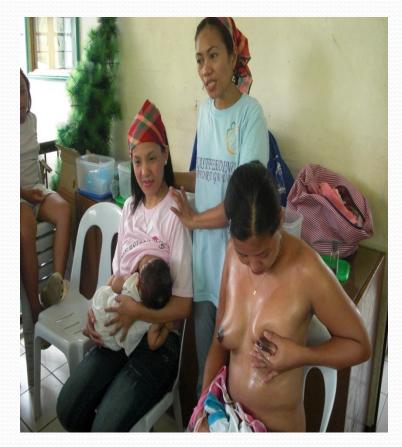

## Second Visit/ Encounter

The first hour learning session is an interactive breastfeeding recall through games and play

Demonstrating proper breastfeeding positions. Do's and Don'ts

Twin positioning

Hands-on is the most effective learning .

### • Special Lactation Massage Skills

## Learning proper accupoints to enhance lactation and handling sensitive breasts