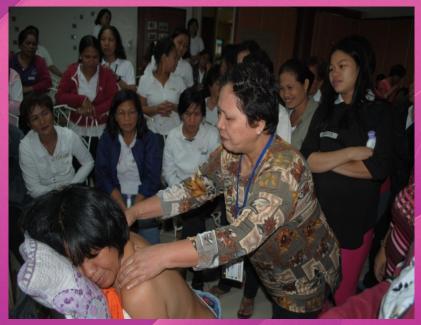

### Trained PCs in Taguig (Peer Counsellors)

Learn the How To's of massage strokes on heaviness or lightness

## shoulder

# back massage shoulder massage