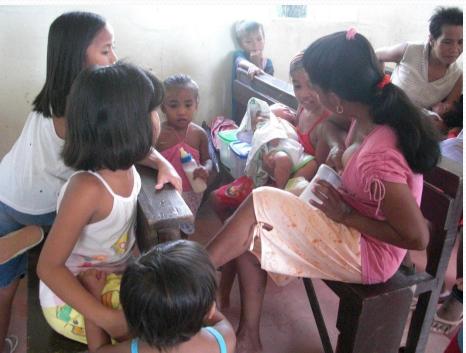

# Out winning each other in EBM skills to donate to PGH human milk bank to save a sick child.

The "Bayanihan" spirit- community collectiveness: five moms helping a determined bottle feeding mom to be transformed as breastfeeding mom/ factory worker. Intervention: donor's breastmilk and cross nursing.