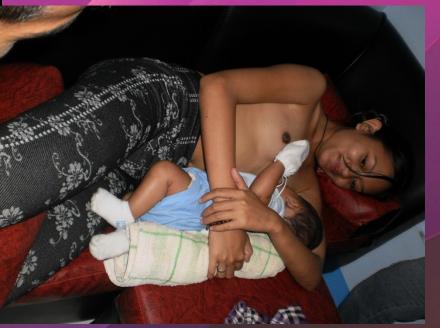

## EBMh-Expressed breastmilk by hand

### Spoon dripping of EBM.

Spoon feeding EBM, the first taste.....

First acquaintance of EBM (Expressed Breastmilk)