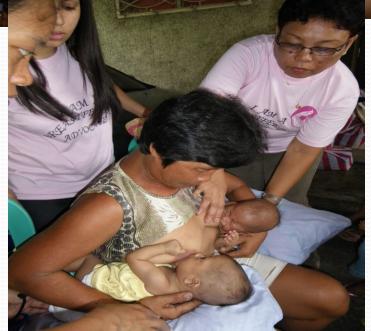

#### 153 moms give their babies Mead Johnson Milk Products

79 moms give Alaska Powdered Milk 25 moms give Am, Sugar water etc. ARUGAAN Wetnurse Catherine breastfed the malnourish baby from Talim Island, Rizal.

ARUGAAN Breastfeeding Guru Diana collected Expressed Breastmilk for his transition supply during Mom's Relactation process Breastfeeding is a learned behaviour.

The first hour of the session.....

**Breastfeeding Briefs** :