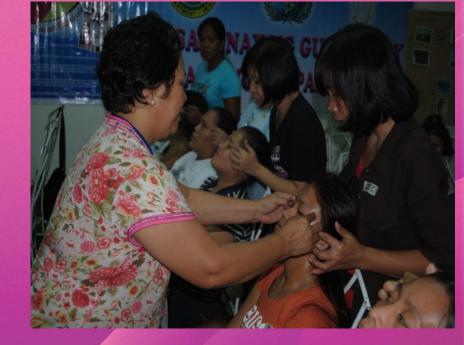

f breastmilk



# Participant Rizalina, the lactating Lola (Grandma)

workshop sessior

## guided by the Trainor (Ines) 1<sup>st</sup> day training





massage by the Buddy partner



in the Hands-on Lactation Massage, in-house Practicum 2<sup>nd</sup> day Training





measuring with your fingertips accupoints lactation

## Start first with relaxing massage



### breast massage by the trainor

participants intently learning







Hola Lola! (Grandma) Breastmilk drips after massage

audience participants had the greatest surprise in their lives



# The 3<sup>rd</sup> Lola (Grandma) <u>participant lactating (Tess</u>) (closet wetnursing her apo while mom goes to work)

#### <u>serious learnei</u>





show and tel in massage skills

self-massage

### consultation



#### Buddy massage



### learning accupoints





### Guiding through with EBM

### coming up

## Lola (Grandma) empowered with breastmilk supply



### coming up

### Lola's (Grandma's) secret closet wetnurse





### Trained PCs in Taguig (Peer Counsellors)



Learn the How To's of massage strokes on heaviness or lightness



## shoulder



# back massage shoulder massage





## **Breasts Stimulation**



# **Butterfly stroke**





# Fingertip circles around each breast



Slide towards areola (diamond stroke)





## **Accupressure Points**



# **Final Steps**

(Also, useful to test clogged ducts. But apply complete lactation massage steps thereafter.)



One finger point and press circular around the areola



Two fingers pressed together



Two fingers press and twist gently



Thumb and point finger