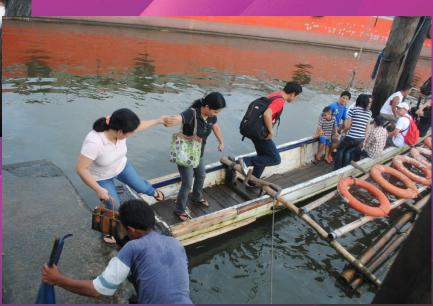

### Boat Ride House-to-house visits

### Counseling under the tree -Muntinlupa

Navotas bangka, (boat) baha, basura (floods), (garbage)