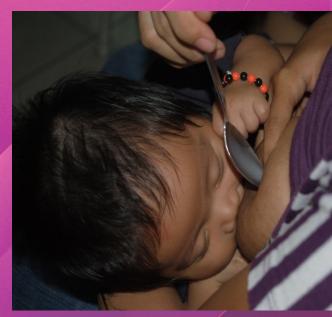

### Spoon dripping of EBM.

Spoon feeding EBM, the first taste.....

First acquaintance of EBM (Expressed Breastmilk)