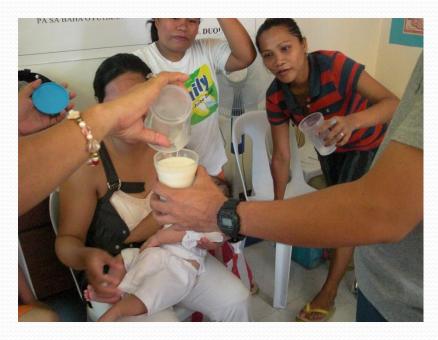

### Spoon dripping of EBM.

Spoon feeding EBM, the first taste.....

First acquaintance of EBM (Expressed Breastmilk)