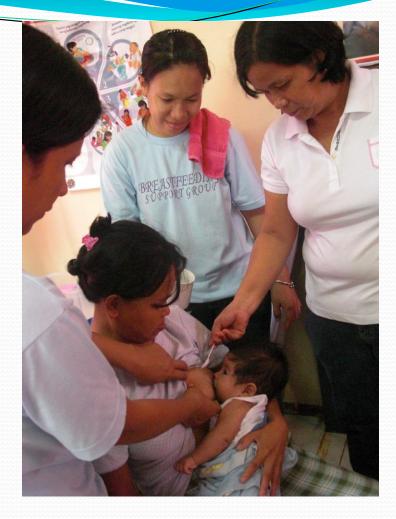

ARUGAAN Breastfeeding Guru Diana collected Expressed Breastmilk for his transition supply during Mom's Relactation process Breastfeeding is a learned behaviour.

The first hour of the session.....

**Breastfeeding Briefs** :