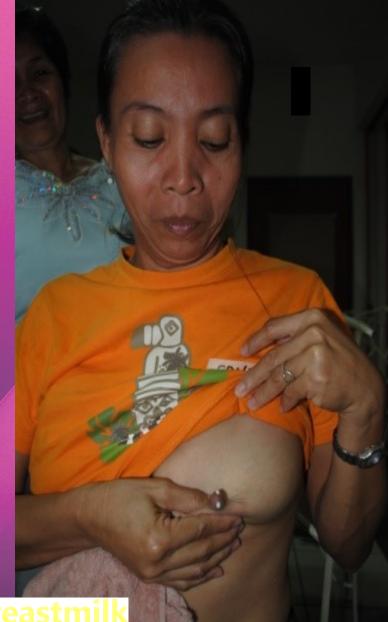

## EBMh-Expressed breastmilk by hand

### Spoon dripping of EBM.

Spoon feeding EBM, the first taste.....

First acquaintance of EBM (Expressed Breastmilk)