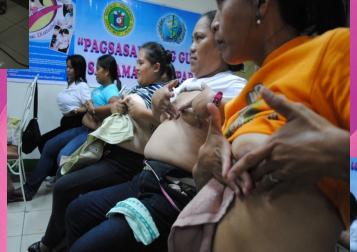

## **Breasts Stimulation**

# **Butterfly stroke**

# Fingertip circles around each breast

Slide towards areola (diamond stroke)