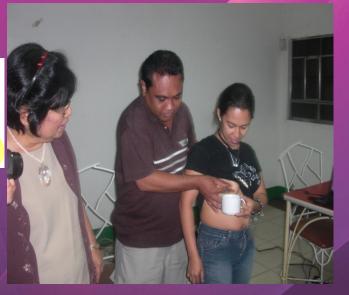

## Frainer handling participant and participant with Buddy partner

<u>releases tension</u>

Lola (Grandma) cupfeeding Apo Teaching Mom to cupfeed EBM when she goes back to work