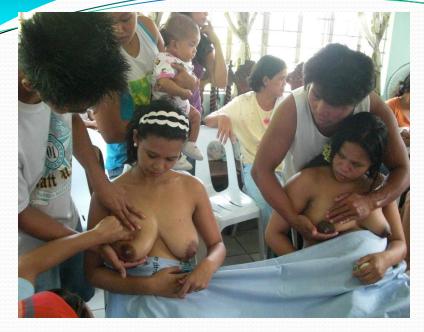

## EBMh-Expressed breastmilk by hand

## Hands-on demo has an impact in teaching how to's in breastfeeding technicalities

Early education imprints psychological preparedness in breastfeeding right.