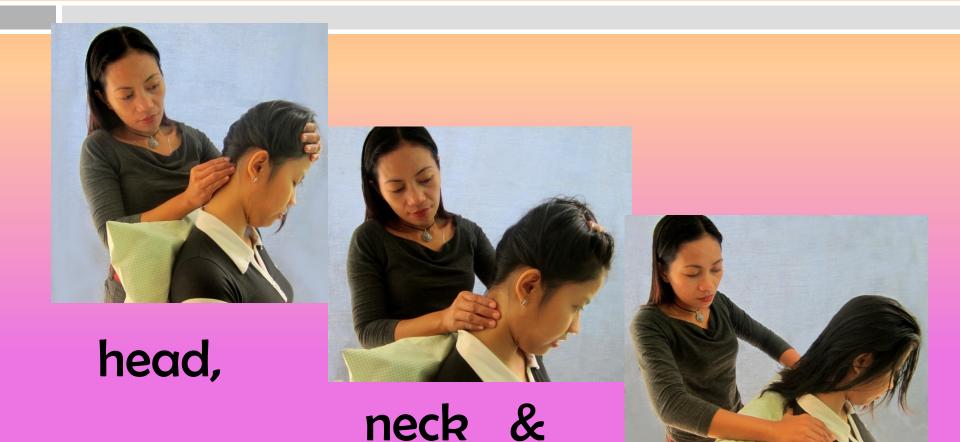

### Trained PCs in Taguig (Peer Counsellors)

Learn the How To's of massage strokes on heaviness or lightness

## shoulder