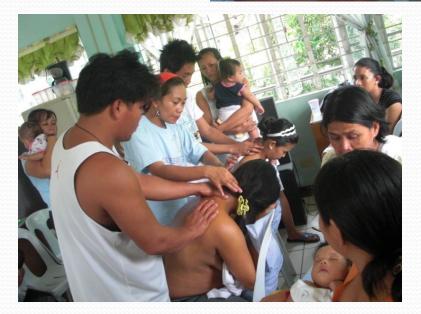

### • Special Lactation Massage Skills

## Learning proper accupoints to enhance lactation and handling sensitive breasts

### Different positions, different strokes for breastfeeding supply