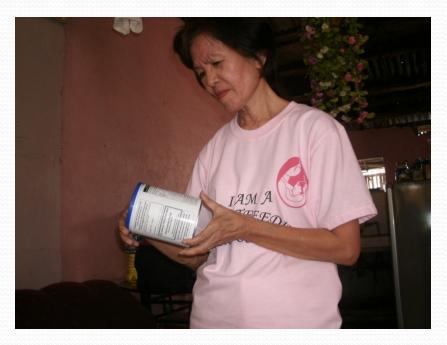

460 moms give their babies Nestle Milk Products: Nestogen, Bear Brand, Nido

610 moms give their babies Wyeth Milk Products Bonna, Bonamil, S-26, Promil

#### 153 moms give their babies Mead Johnson Milk Products

79 moms give Alaska Powdered Milk 25 moms give Am, Sugar water etc. ARUGAAN Wetnurse Catherine breastfed the malnourish baby from Talim Island, Rizal.

propagated.

Milk Code Law violations on-going....

Wyeth-RITM project visits moms at home and supply 6 months S-26 Gold to the newly born in Cabuyao, Laguna and Muntinlupa.

Human Rights violation!!!

Milk Code/ E.O 51 Law violation!!!