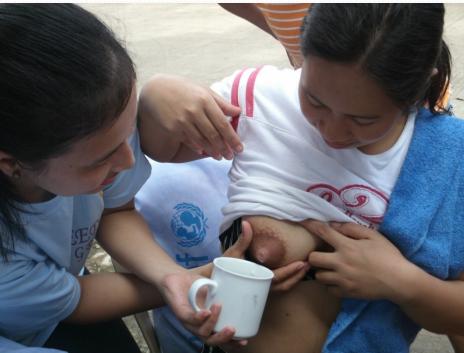

#### 153 moms give their babies Mead Johnson Milk Products

79 moms give Alaska Powdered Milk 25 moms give Am, Sugar water etc. ARUGAAN Wetnurse Catherine breastfed the malnourish baby from Talim Island, Rizal.

ARUGAAN Breastfeeding Guru Diana collected Expressed Breastmilk for his transition supply during Mom's Relactation process Breastfeeding is a learned behaviour.

The first hour of the session.....

**Breastfeeding Briefs** :