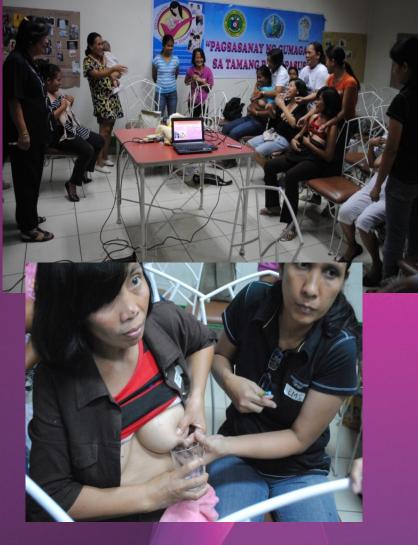

## **Accupressure Points**

# **Final Steps**

(Also, useful to test clogged ducts. But apply complete lactation massage steps thereafter.)

One finger point and press circular around the areola

Two fingers pressed together

Two fingers press and twist gently

Thumb and point fingers in letter C position, express breastmilk

Binay, Cancer Survivor-Peer Counselor

Seriously listening to the Training inputs Binay, Cancer Survivor Participant in bonnet

Cancer Survivor Participant Brought a model for the in-house Practicum, her breastfeeding (mixedfeeding) daughter