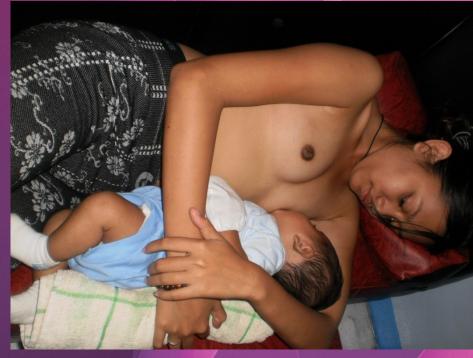

## EBMh-Expressed breastmilk by hand

### Spoon dripping of EBM.

Spoon feeding EBM, the first taste.....

First acquaintance of EBM (Expressed Breastmilk)