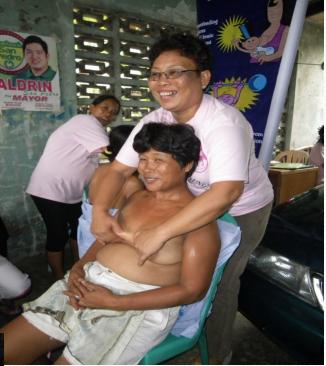

# Divine, Lactating Participant

Relaxing massage

### Massage the Trainor (Lita)