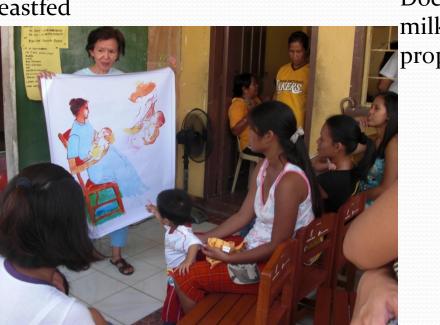

AAN Lactation Experts Team





460 moms give their babies Nestle Milk Products: Nestogen, Bear Brand, Nido





610 moms give their babies Wyeth Milk Products Bonna, Bonamil, S-26, Promil





#### 153 moms give their babies Mead Johnson Milk Products





79 moms give Alaska Powdered Milk 25 moms give Am, Sugar water etc. ARUGAAN Wetnurse Catherine breastfed the malnourish baby from Talim Island, Rizal.

ARUGAAN Breastfeeding Guru Diana collected Expressed Breastmilk for his transition supply during Mom's Relactation process Breastfeeding is a learned behaviour.





The first hour of the session.....

**Breastfeeding Briefs** :

Benefits to the Mom

Benefits to the Baby

Benefits to the Country





Human Right: the right of the mom to breastfeed, the right of the baby to be breastfed



Doctor's testimony how her right was violated by th milk companies. Misleading information

propagated.





Milk Code Law violations on-going....











Wyeth-RITM project visits moms at home and supply 6 months S-26 Gold to the newly born in Cabuyao, Laguna and Muntinlupa.



Human Rights violation!!!

Milk Code/ E.O 51 Law violation!!!

## Second Visit/ Encounter

The first hour learning session is an interactive breastfeeding recall through games and play









Demonstrating proper breastfeeding positions. Do's and Don'ts



Twin positioning

Hands-on is the most effective learning .





### • Special Lactation Massage Skills









## Learning proper accupoints to enhance lactation and handling sensitive breasts





### Different positions, different strokes for breastfee