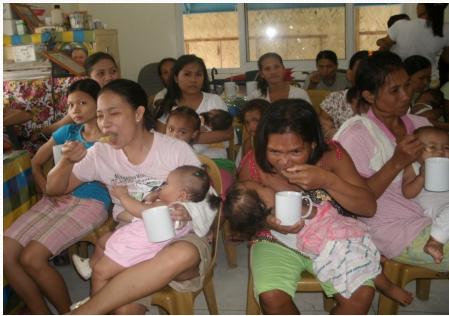

### Micronutrient rich foods

"We have applied the yummy foods at home and integrated into the feeding program and joined in the recipe contest for the Nutrition Month."

Some cumbersome venues, sweltering heat, garbaged cramped space, noisy basketball courts, leaking roofs, along the road where trucks pass continuously and muddy paths.....