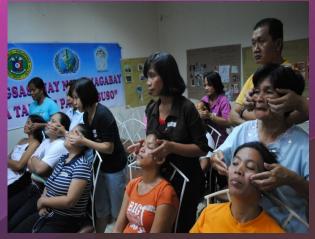

### Trained PCs in Taguig (Peer Counsellors)

Learn the How To's of massage strokes on heaviness or lightness

## shoulder

# back massage shoulder massage