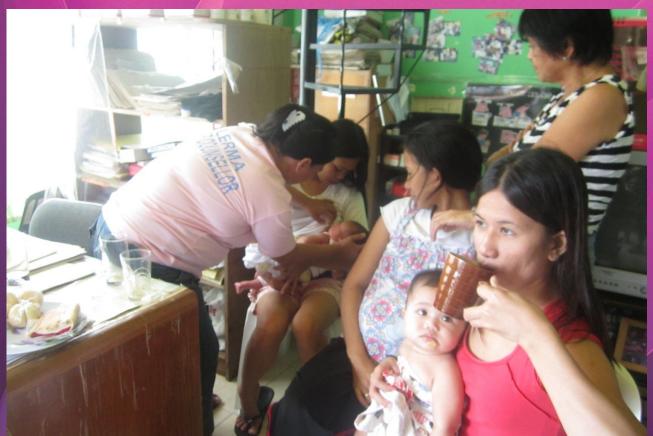

# Hands-on demo and wetnursing support

## EBM (Expressed Breastmilk)

Gatas ng ina lamang sa unang 6 na buwan ni baby walang tubig, juice 0 am. At tuluy-tuloy na pagpapasuso banggang 2 taon at bigit pa, kasabay ng bagbibiggy ng iba'i-bang uri ng pagkain simula ika-6 na buwan.