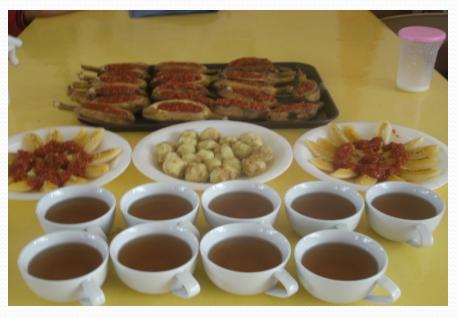

### Appropriate, Accessible, Affordable Food for All

### Foods that heal, foods that nourish

### Micronutrient rich foods

"We have applied the yummy foods at home and integrated into the feeding program and joined in the recipe contest for the Nutrition Month."

Some cumbersome venues, sweltering heat, garbaged cramped space, noisy basketball courts, leaking roofs, along the road where trucks pass continuously and muddy paths.....