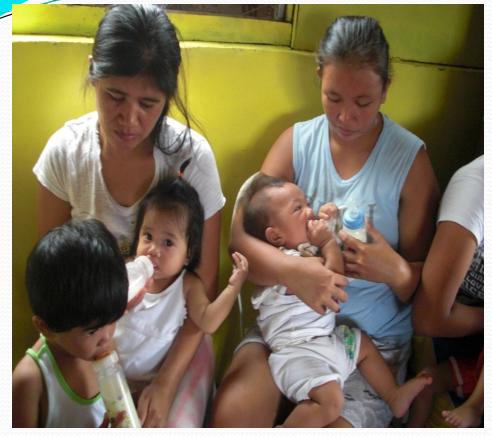

460 moms give their babies Nestle Milk Products: Nestogen, Bear Brand, Nido

610 moms give their babies Wyeth Milk Products Bonna, Bonamil, S-26, Promil

#### 153 moms give their babies Mead Johnson Milk Products

79 moms give Alaska Powdered Milk 25 moms give Am, Sugar water etc. ARUGAAN Wetnurse Catherine breastfed the malnourish baby from Talim Island, Rizal.