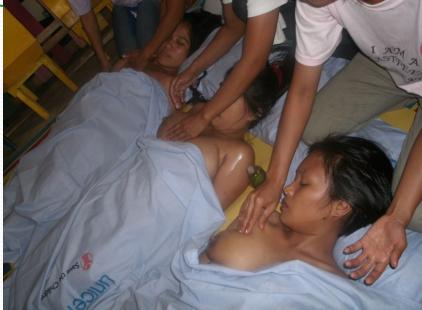

### • Special Lactation Massage Skills

## Learning proper accupoints to enhance lactation and handling sensitive breasts

### Different positions, different strokes for breastfeeding supply