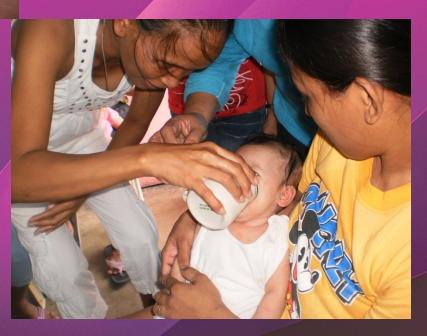

## EBMh-Expressed breastmilk by hand

### Spoon dripping of EBM.

Spoon feeding EBM, the first taste.....

First acquaintance of EBM (Expressed Breastmilk)