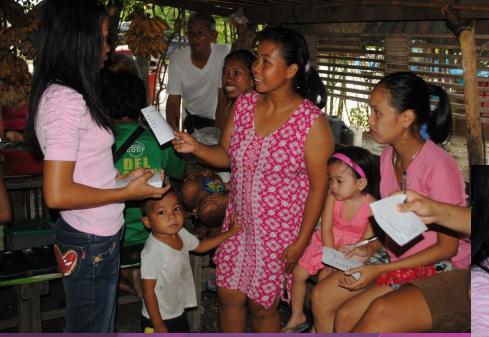

## Second Visit/ Encounter

The first hour learning session is an interactive breastfeeding recall through games and play

Demonstrating proper breastfeeding positions. Do's and Don'ts

Twin positioning

Hands-on is the most effective learning .