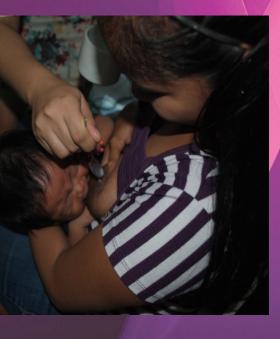

### Spoon dripping of EBM.

Spoon feeding EBM, the first taste.....

First acquaintance of EBM (Expressed Breastmilk)