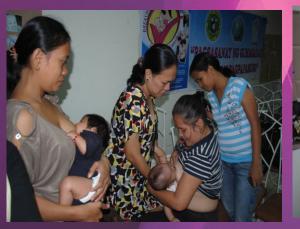

### Adoptive breastfeeding

ARUGAAN Wetnurse Monica and baby breastfeeding for the first time

The wonders of lactation massage

### Spoon dripping of EBM.

Spoon feeding EBM, the first taste.....

First acquaintance of EBM (Expressed Breastmilk)