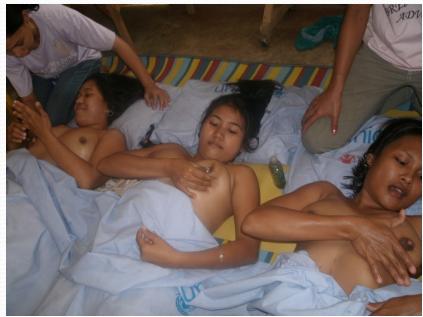

### • Special Lactation Massage Skills

## Learning proper accupoints to enhance lactation and handling sensitive breasts

### Different positions, different strokes for breastfeeding supply