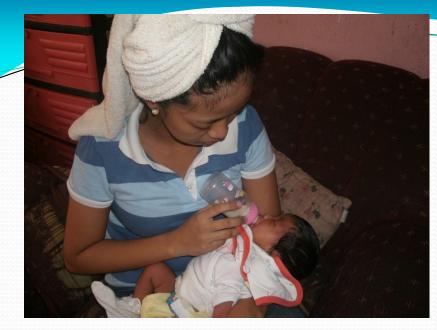

## EBMh-Expressed breastmilk by hand

### Spoon dripping of EBM.

Spoon feeding EBM, the first taste.....

First acquaintance of EBM (Expressed Breastmilk)