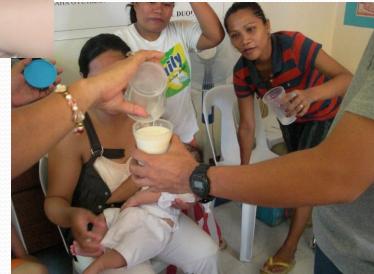

### Spoon dripping of EBM.

Spoon feeding EBM, the first taste.....

First acquaintance of EBM (Expressed Breastmilk)

### Meet ARUGAAN'S Wetnursing Babies and Wetnurse Mom-

"Boy Busog"

"Boy Kulot"

"Baby Nissan"

Wetnurse Tinay

Express Delivery to PGH Human Milk Bank

STFEEDING

Breastfeed anytime, anywhere, we travel together.