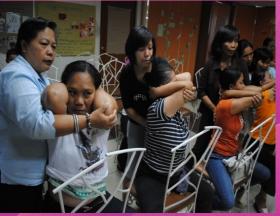

### Trained PCs in Taguig (Peer Counsellors)

Learn the How To's of massage strokes on heaviness or lightness

## shoulder

# back massage shoulder massage