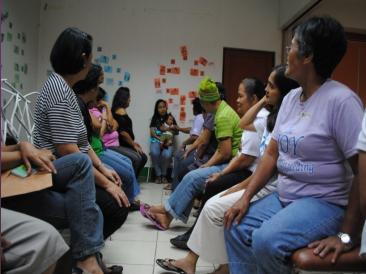

## Second Visit/ Encounter

The first hour learning session is an interactive breastfeeding recall through games and play

Demonstrating proper breastfeeding positions. Do's and Don'ts

Twin positioning

Hands-on is the most effective learning .

## Dads involved in the learning session to support br<u>eastfeeding working mo</u>ms.