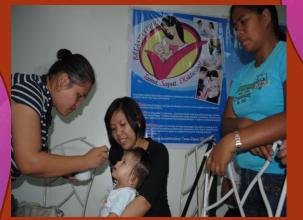

## Second Visit/ Encounter

The first hour learning session is an interactive breastfeeding recall through games and play

Demonstrating proper breastfeeding positions. Do's and Don'ts

Twin positioning

Hands-on is the most effective learning .