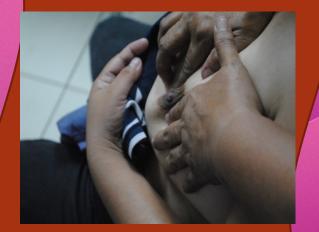

### • Special Lactation Massage Skills

## Learning proper accupoints to enhance lactation and handling sensitive breasts

### Different positions, different strokes for breastfeeding supply