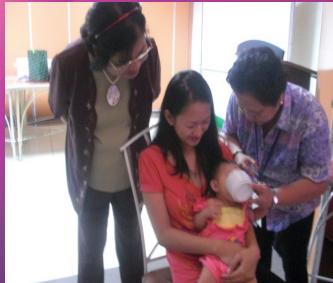

### Adoptive breastfeeding

ARUGAAN Wetnurse Monica and baby breastfeeding for the first time

The wonders of lactation massage

### Spoon dripping of EBM.

Spoon feeding EBM, the first taste.....

First acquaintance of EBM (Expressed Breastmilk)