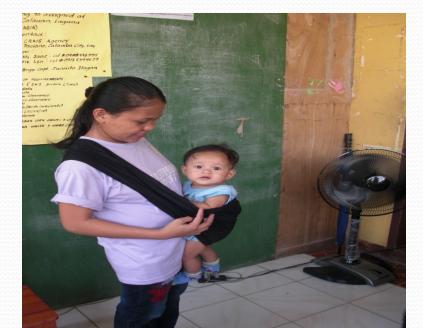

### babywearing Maria Fe's baby

spoonfeeding with first taste of Donor's EBM

Maria Fe

Lactating

Participant

touched together

ZDDOCAD

as a model during lecture/ nteractive learning