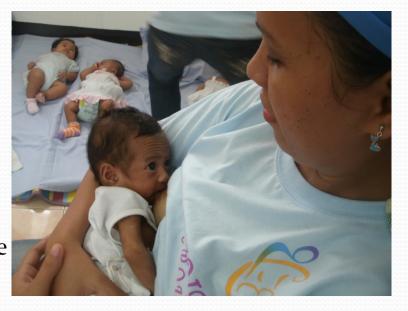

#### 153 moms give their babies Mead Johnson Milk Products

79 moms give Alaska Powdered Milk 25 moms give Am, Sugar water etc. ARUGAAN Wetnurse Catherine breastfed the malnourish baby from Talim Island, Rizal.

ARUGAAN Breastfeeding Guru Diana collected Expressed Breastmilk for his transition supply during Mom's Relactation process Breastfeeding is a learned behaviour.

The first hour of the session.....

**Breastfeeding Briefs** :