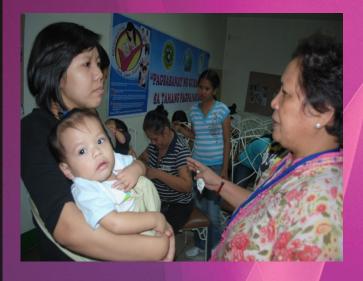

Benefits to the Mom

Benefits to the Baby

Benefits to the Country

Human Right: the right of the mom to breastfeed, the right of the baby to be breastfed

Doctor's testimony how her right was violated by th milk companies. Misleading information

propagated.

Milk Code Law violations on-going....

Wyeth-RITM project visits moms at home and supply 6 months S-26 Gold to the newly born in Cabuyao, Laguna and Muntinlupa.

Human Rights violation!!!

Milk Code/ E.O 51 Law violation!!!