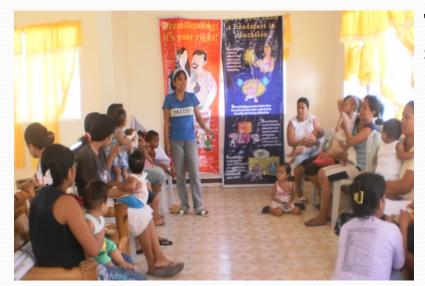

## Second Visit/ Encounter

The first hour learning session is an interactive breastfeeding recall through games and play

Demonstrating proper breastfeeding positions. Do's and Don'ts

Twin positioning

Hands-on is the most effective learning .