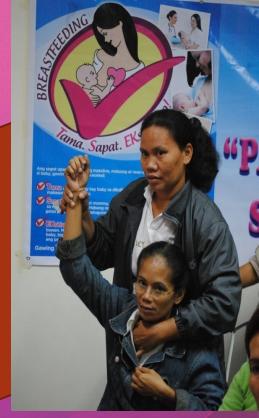

## Second Visit/ Encounter

The first hour learning session is an interactive breastfeeding recall through games and play

Demonstrating proper breastfeeding positions. Do's and Don'ts

Twin positioning

Hands-on is the most effective learning .