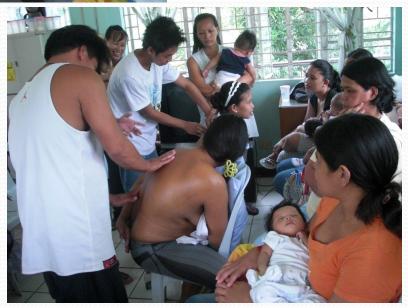

### • Special Lactation Massage Skills

## Learning proper accupoints to enhance lactation and handling sensitive breasts

### Different positions, different strokes for breastfeeding supply