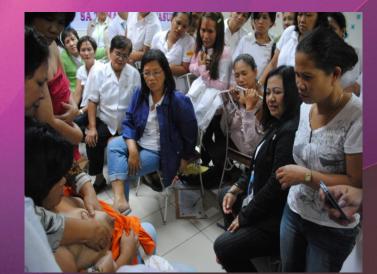

## EBMh-Expressed breastmilk by hand

## Hands-on demo has an impact in teaching how to's in breastfeeding technicalities

Early education imprints psychological preparedness in breastfeeding right.