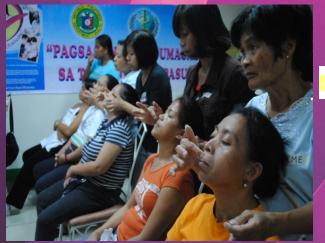

## Start first with relaxing massage

### breast massage by the trainor

participants intently learning

Hola Lola! (Grandma) Breastmilk drips after massage

audience participants had the greatest surprise in their lives