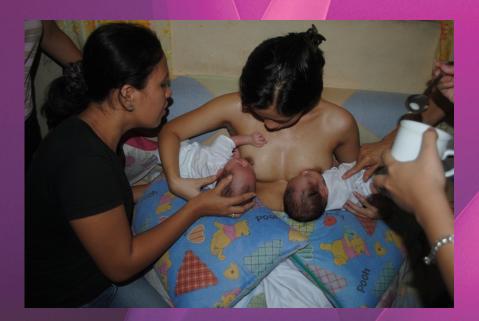

# Out winning each other in EBM skills to donate to PGH human milk bank to save a sick child.

The "Bayanihan" spirit- community collectiveness: five moms helping a determined bottle feeding mom to be transformed as breastfeeding mom/ factory worker. Intervention: donor's breastmilk and cross nursing.

### The Challenge: Grandma relactated to breastfeed abandoned

### twins by her teenage daughter

## The Intervention:

ARUGAAN BREASTFEEDING COUNSELLING MANAGEMENT