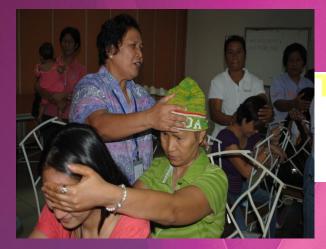

### Yes you can breastfeed Lola

#### Lola (Grandma) have loads of breastmilk

# Participant Rizalina, the lactating Lola (Grandma)

workshop sessior