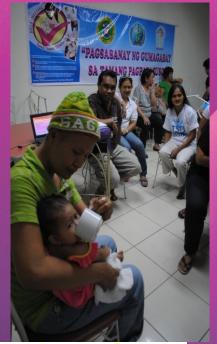

# 154 mother support groups formed

June 17- August 16, 2010 Relactation Wetnursing Journey of 51 ARUGAAN Lactation Experts