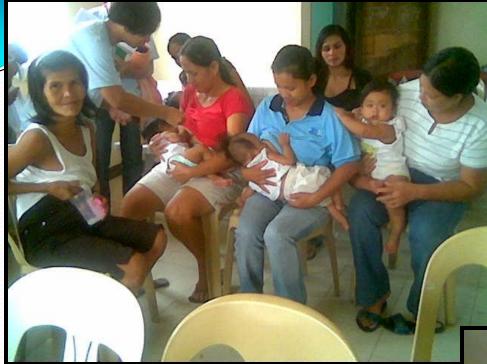

(1,401 exclusive breastfeeding, 71 breastfeeding with vitamins and water, 774 mixed feeding, 462 bottle feeding)

Presented by: MA. INES AV. FERNANDEZ UNICEF Regional IFE Meeting August 24-27, Dusit Hotel, Makati City, Philippines UNICEF Funded IFE Project in Cooperation with Save the Children Philippines and ARUGAAN 54 Days Relactation Wetnursing Journey for Disaster Preparedness by ARUGAAN Lactation Experts Team

460 moms give their babies Nestle Milk Products: Nestogen, Bear Brand, Nido

610 moms give their babies Wyeth Milk Products Bonna, Bonamil, S-26, Promil

#### 153 moms give their babies Mead Johnson Milk Products

79 moms give Alaska Powdered Milk 25 moms give Am, Sugar water etc. ARUGAAN Wetnurse Catherine breastfed the malnourish baby from Talim Island, Rizal.