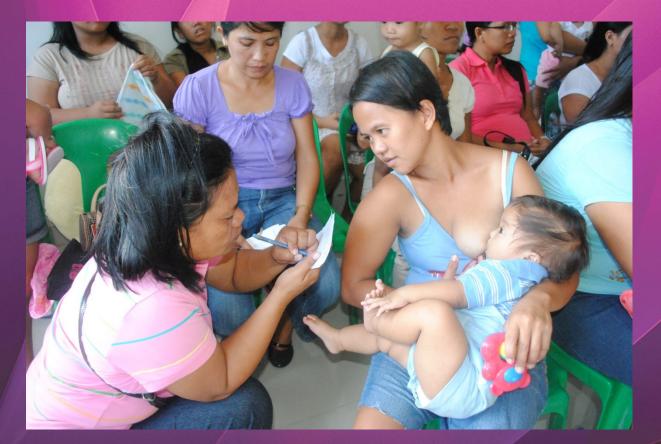

#### 153 moms give their babies Mead Johnson Milk Products

79 moms give Alaska Powdered Milk 25 moms give Am, Sugar water etc. ARUGAAN Wetnurse Catherine breastfed the malnourish baby from Talim Island, Rizal.

ARUGAAN Breastfeeding Guru Diana collected Expressed Breastmilk for his transition supply during Mom's Relactation process Breastfeeding is a learned behaviour.

The first hour of the session.....

**Breastfeeding Briefs** :