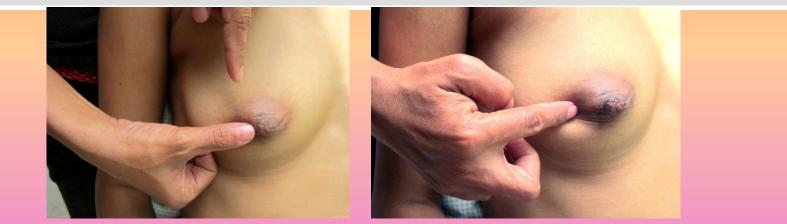

## **Accupressure Points**

# **Final Steps**

(Also, useful to test clogged ducts. But apply complete lactation massage steps thereafter.)

One finger point and press circular around the areola

Two fingers pressed together

Two fingers press and twist gently