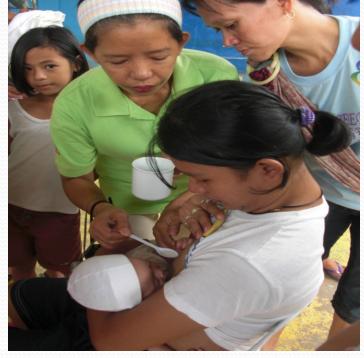

### Spoon dripping of EBM.

Spoon feeding EBM, the first taste.....

First acquaintance of EBM (Expressed Breastmilk)