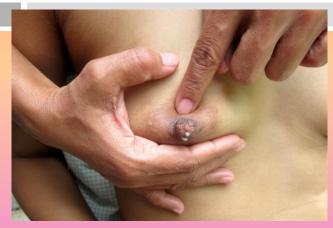

## **Breasts Stimulation**

# **Butterfly stroke**

# Fingertip circles around each breast

Slide towards areola (diamond stroke)

## **Accupressure Points**

# **Final Steps**

(Also, useful to test clogged ducts. But apply complete lactation massage steps thereafter.)

One finger point and press circular around the areola

Two fingers pressed together

Two fingers press and twist gently