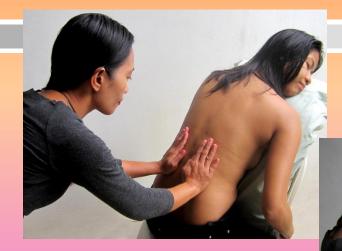

## Start first with relaxing massage



### breast massage by the trainor

participants intently learning







Hola Lola! (Grandma) Breastmilk drips after massage

audience participants had the greatest surprise in their lives



# The 3<sup>rd</sup> Lola (Grandma) <u>participant lactating (Tess</u>) (closet wetnursing her apo while mom goes to work)

#### <u>serious learnei</u>





show and tel in massage skills

self-massage

### consultation



#### Buddy massage



### learning accupoints





### Guiding through with EBM

### coming up

## Lola (Grandma) empowered with breastmilk supply



### coming up

### Lola's (Grandma's) secret closet wetnurse





### Trained PCs in Taguig (Peer Counsellors)



Learn the How To's of massage strokes on heaviness or lightness



## shoulder



# back massage shoulder massage





## **Breasts Stimulation**



# **Butterfly stroke**





# Fingertip circles around each breast



Slide towards areola (diamond stroke)





## **Accupressure Points**



# **Final Steps**

(Also, useful to test clogged ducts. But apply complete lactation massage steps thereafter.)



One finger point and press circular around the areola



Two fingers pressed together



Two fingers press and twist gently



Thumb and point fingers in letter C position, express breastmilk



Binay, Cancer Survivor-Peer Counselor

Seriously listening to the Training inputs Binay, Cancer Survivor Participant in bonnet

Cancer Survivor Participant Brought a model for the in-house Practicum, her breastfeeding (mixedfeeding) daughter











Enthusiastically Learning