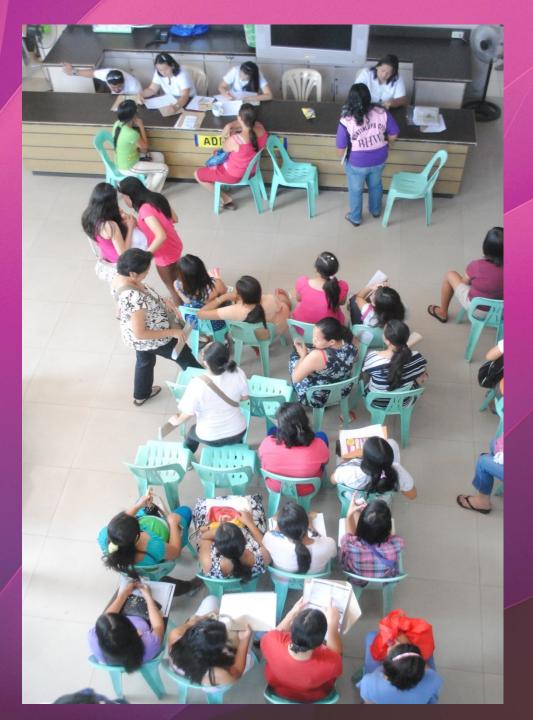

## Second Visit/ Encounter

The first hour learning session is an interactive breastfeeding recall through games and play

Demonstrating proper breastfeeding positions. Do's and Don'ts

Twin positioning

Hands-on is the most effective learning .

# 154 mother support groups formed

June 17- August 16, 2010 Relactation Wetnursing Journey of 51 ARUGAAN Lactation Experts