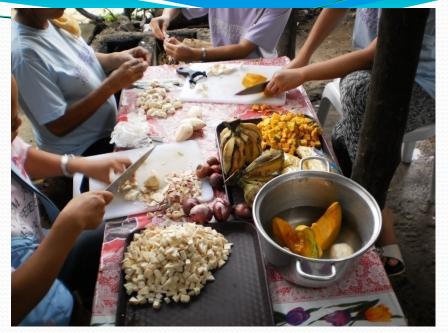

### Appropriate, Accessible, Affordable Food for All

### Foods that heal, foods that nourish

### Micronutrient rich foods

"We have applied the yummy foods at home and integrated into the feeding program and joined in the recipe contest for the Nutrition Month."

Some cumbersome venues, sweltering heat, garbaged cramped space, noisy basketball courts, leaking roofs, along the road where trucks pass continuously and muddy paths.....