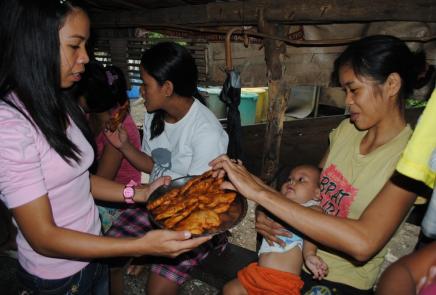

# Out winning each other in EBM skills to donate to PGH human milk bank to save a sick child.

The "Bayanihan" spirit- community collectiveness: five moms helping a determined bottle feeding mom to be transformed as breastfeeding mom/ factory worker. Intervention: donor's breastmilk and cross nursing.