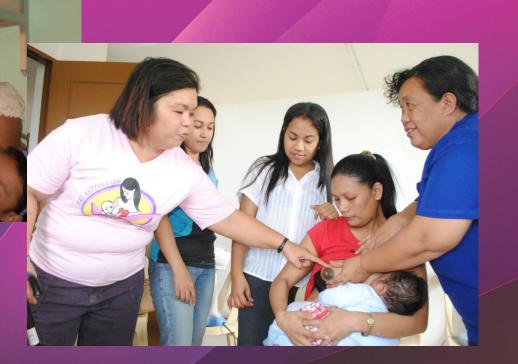

### Spoon dripping of EBM.

Spoon feeding EBM, the first taste.....

First acquaintance of EBM (Expressed Breastmilk)