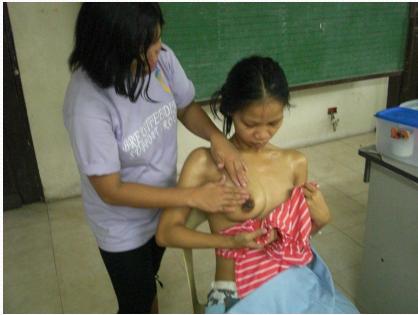

## **Breasts Stimulation**

# **Butterfly stroke**

# Fingertip circles around each breast

Slide towards areola (diamond stroke)