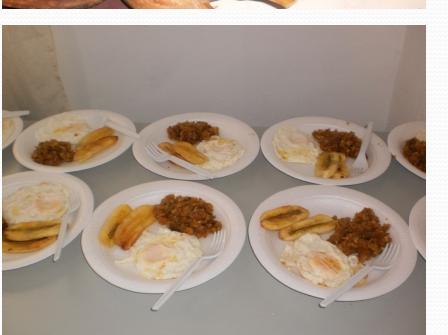

### Appropriate, Accessible, Affordable Food for All

### Foods that heal, foods that nourish

### Micronutrient rich foods

"We have applied the yummy foods at home and integrated into the feeding program and joined in the recipe contest for the Nutrition Month."

Some cumbersome venues, sweltering heat, garbaged cramped space, noisy basketball courts, leaking roofs, along the road where trucks pass continuously and muddy paths.....