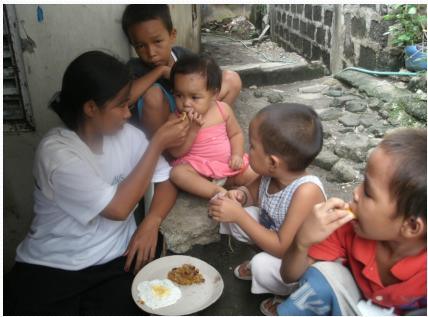

### Appropriate, Accessible, Affordable Food for All

### Foods that heal, foods that nourish

### Micronutrient rich foods

"We have applied the yummy foods at home and integrated into the feeding program and joined in the recipe contest for the Nutrition Month."

Some cumbersome venues, sweltering heat, garbaged cramped space, noisy basketball courts, leaking roofs, along the road where trucks pass continuously and muddy paths.....