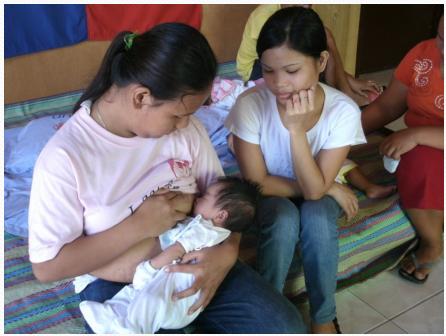

## EBMh-Expressed breastmilk by hand

### Spoon dripping of EBM.

Spoon feeding EBM, the first taste.....

First acquaintance of EBM (Expressed Breastmilk)