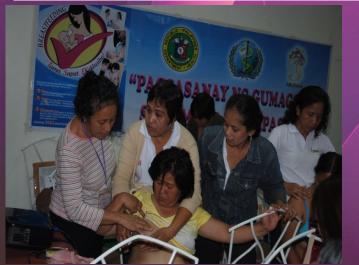

ctation massage model



### borrow baby for wetnursing



### babywearing Maria Fe's baby







spoonfeeding with first taste of Donor's EBM



Maria Fe

Lactating

Participant

touched together

ZDDOCAD

as a model during lecture/ nteractive learning



learning and breastfeeding



#### hands on learning



listening to the Trainor (Lita)

debate ng grupo



Sonia, the Lactating Lola (Grandma) participant







### Massage Buddy Partner





## elaxing massage

### 'massage MÉ, massage YOU"





### follow me, says the Trainor



### self massage



stimulate lactatior



### Yes you can breastfeed Lola



#### Lola (Grandma) have loads of breastmilk



# Participant Rizalina, the lactating Lola (Grandma)

workshop sessior

## guided by the Trainor (Ines) 1<sup>st</sup> day training





massage by the Buddy partner



in the Hands-on Lactation Massage, in-house Practicum 2<sup>nd</sup> day Training





measuring with your fingertips accupoints lactation

## Start first with relaxing massage



### breast massage by the trainor

participants intently learning







Hola Lola! (Grandma) Breastmilk drips after massage

audience participants had the greatest surprise in their lives



# The 3<sup>rd</sup> Lola (Grandma) <u>participant lactating (Tess</u>) (closet wetnursing her apo while mom goes to work)

#### <u>serious learnei</u>





show and tel in massage skills

self-massage

### consultation



#### Buddy massage



### learning accupoints





### Guiding through with EBM

### coming up

## Lola (Grandma) empowered with breastmilk supply



### coming up

###