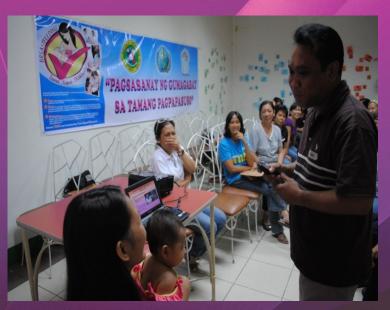

## Second Visit/ Encounter

The first hour learning session is an interactive breastfeeding recall through games and play

Demonstrating proper breastfeeding positions. Do's and Don'ts

Twin positioning

Hands-on is the most effective learning .

## Dads involved in the learning session to support br<u>eastfeeding working mo</u>ms.