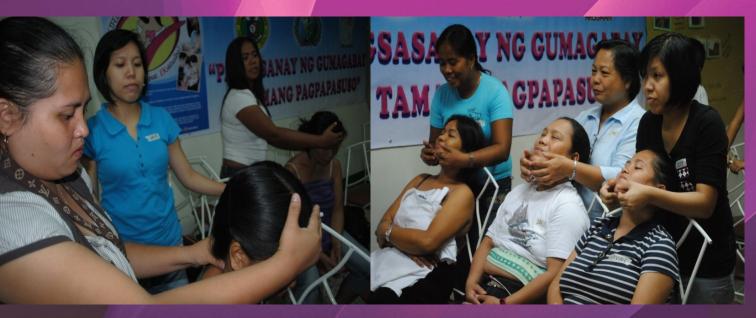

### • Special Lactation Massage Skills

## Learning proper accupoints to enhance lactation and handling sensitive breasts

### Different positions, different strokes for breastfeeding supply